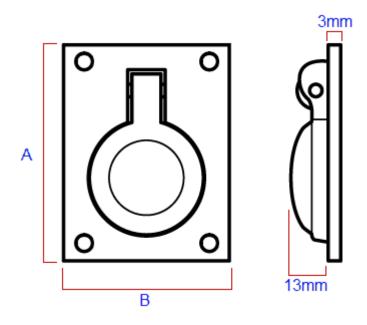

#### **Size Details**

| Item Code Height (A) Width (B) |      |      | Depth | Backplate Thickness |
|--------------------------------|------|------|-------|---------------------|
| 20785.1                        | 50mm | 39mm | 13mm  | 3mm                 |
| 20785.2                        | 64mm | 51mm | 13mm  | 3mm                 |