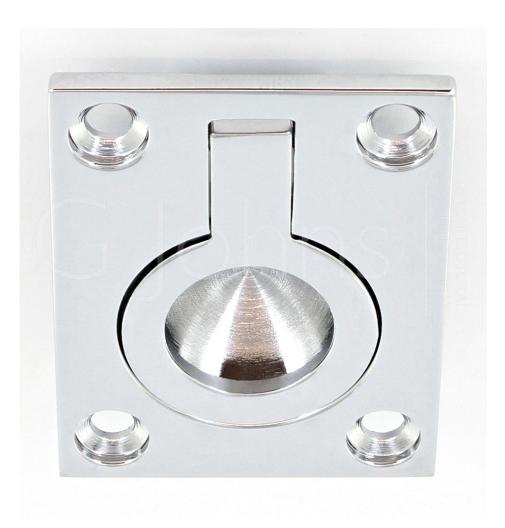

#### Flush Fitting Rectangular Ring Pull - Available In Two Sizes - Polished Chrome

#### **Product Images**

#### Description

- A flush fitting, inset handle with pull-out ring pull.
- Ideal for use on bi-folding doors, cupboards, kitchen cabinet doors, wardrobes and trapdoors and sliding doors.
- The ring sits flush within the rectangular backplate when not in use. It can then be pulled out from the plate to allow you to open your door.
- This item has to be morticed (cut) into the door to allow it to fit flush.
- Available in two sizes
- Polished chrome plated shiny mirror like finish.

# **Finish Details**

- Polished Chrome A highly shiny, smooth, mirror like finish with a very slight blue tint.
- The solid brass base material has been highly polished and then chrome plated to produce this finish.
- For more information and how to care for this finish please see our guide to product finishes.