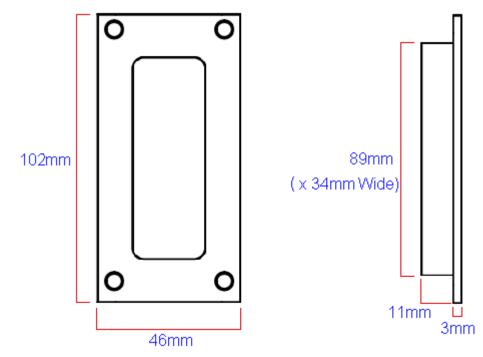

### **Size Details**

| Item Code | Height | Width | Recess DepthRecess HeightRecess WidthBackplate Thickness |      |      |     |
|-----------|--------|-------|----------------------------------------------------------|------|------|-----|
| 20799.1   | 104mm  | 46mm  | 11mm                                                     | 89mm | 34mm | 3mm |