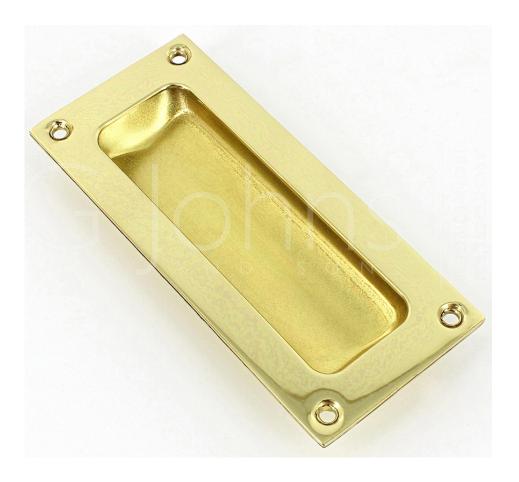

### Rectangular Shape Flush Pull Handle For Sliding Doors & Windows - Polished Brass (Lacquered)

#### Description

- Rectangular shape flush fitting, inset pull handle for sliding doors.
- Suitable for use on full height sliding doors, wardrobe doors and cupboard doors.
- Also suitable for use as a sash lift on sliding sash windows.
- This item has to be morticed (cut) into the door to allow it to sit fit flush.
- Available in one size only 102mm x 46mm
- Made from solid brass this item is a highly polished shiny finish.

### **Base Material**

• Made from solid brass.

## **Finish Details**

- Polished brass highly polished, shiny finish.
- This item has been lacquered to help protect and maintain the shiny brass finish.
- For more information and how to care for this finish please see our guide to product finishes.