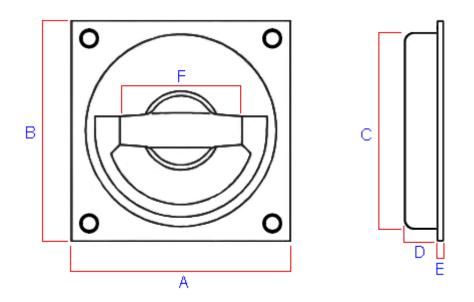

#### Item Code Height (A) Width (B) Recess Diameter (C)Recess Depth (D)Backplate Thickness - (E)Ring Pull Size (Internal Dimension) - (F)

| 20800.1 | 65mm | 65mm | 61mm | 12mm | 3mm | 32mm |
|---------|------|------|------|------|-----|------|
| 20800.2 | 75mm | 75mm | 71mm | 12mm | 3mm | 36mm |
| 20800.3 | 90mm | 90mm | 85mm | 12mm | 3mm | 45mm |