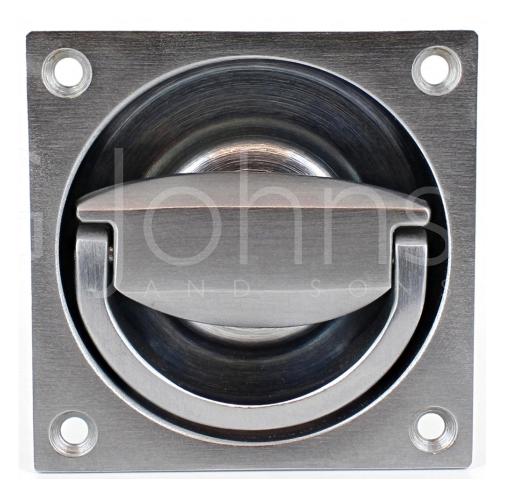

#### **Product Images**

#### Description

Manufactured in England to high architectural quality in solid brass, the inset design is ideal for use on doors that need to fold back against a wall. This item has a brushed, satin nickel plated finish.

Designed to work with a tubular latch such as our TLS heavy duty latch, this item can be used as a working door handle. There is an 8mm follower built into back of the ring handle to suit a UK standard 8mm x 8mm spindle. This item is designed to be morticed (cut) into the face of a door so it sits flush with the surface.