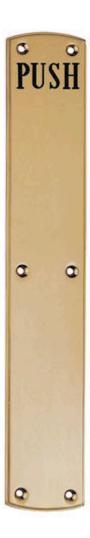

# **Heavy Quality Long Finger Plate With Engraved "Push" - Polished Brass (Lacquered)**

#### **Short Description**

High architectural quality long style finger plate 475mm x 76mm with engraved and black in filled "Push" - Polished Brass finish

## **Description**

High architectural quality long style finger plate 475mm x 76mm with engraved and black in filled "Push" - Polished Brass finish