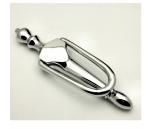

## **Description**

- Belgravia style front door knocker
- Narrow style

#### **Dimensions**

- Bolt centers 140mm
- Back Plate Height 186mm
- Back Plate Width (At Widest Point) 51mm

• Projection From Door (At furthest point) - 20mm