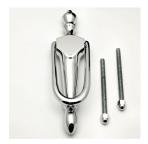

## Important Info Before You Buy

- This door knocker is a bolt through fixing and is secured from inside by a domed nut
- Comes with bolt (to be cut to length) and domed nut
- TIP remember when cutting length of bolt, to leave room for the nut to be screwed on the end