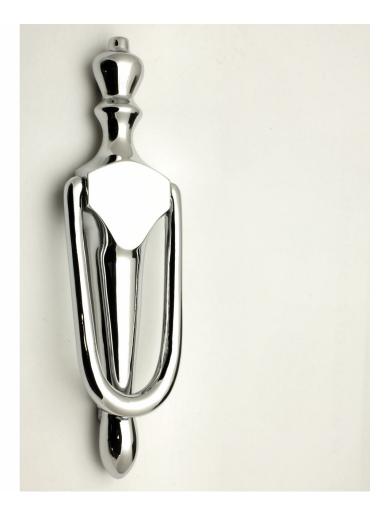

# Belgravia Narrow Style Front Door Knocker - Polished Chrome

## **Description**

- Belgravia style front door knocker
- Narrow style

#### Finish

• Polished chrome