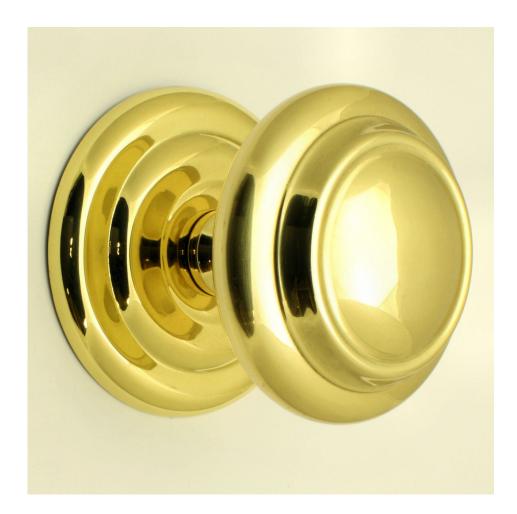

# Extra Large Centre Door Knob - Polished Brass (Lacquered)

### Description

centre front door knob

• Extra large pattern

#### Finish

• Polished brass

#### Dimensions

- Knob Diameter 96mm
- Base plate Diameter 107mm