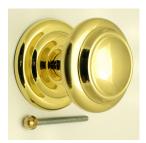

#### Important Info Before You Buy

- This centre door knob uses a bolt through fixing and is secured from inside by a domed nut
- Comes with bolt to be cut to length and domed nut