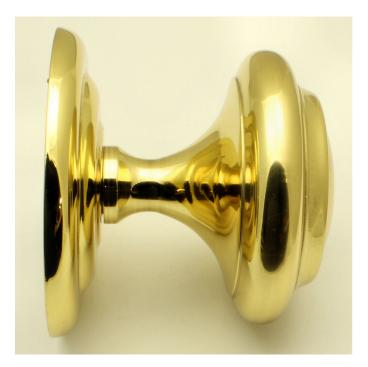

# Extra Large Centre Door Knob - Polished Brass (Lacquered)

### Description

centre front door knob

• Extra large pattern

#### Finish

• Polished brass

#### Dimensions

- Knob Diameter 96mm
- Base plate Diameter 107mm