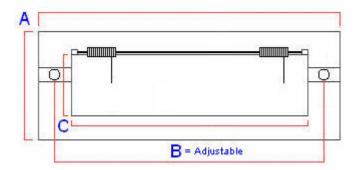

### **Dimensions**

|                         | 20741.1          | Dimension<br>On Diagram |
|-------------------------|------------------|-------------------------|
| Overall Plate Length    | 385mm            | Α                       |
| Overall Plate Width     | 135mm            | A                       |
| Adjustable Bolt centers | 328mm -<br>360mm | В                       |
| Aperture Width          | 295mm            | С                       |
| Aperture Height         | 65mm             | С                       |