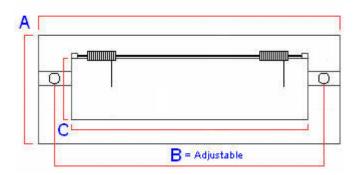

#### Dimensions

|                         | 20851.1          | Dimension<br>On Diagram |
|-------------------------|------------------|-------------------------|
| Overall Plate Length    | 385mm            | Α                       |
| Overall Plate Width     | 135mm            | Α                       |
| Adjustable Bolt centers | 328mm -<br>360mm | В                       |
| Aperture Width          | 295mm            | С                       |
| Aperture Height         | 65mm             | С                       |