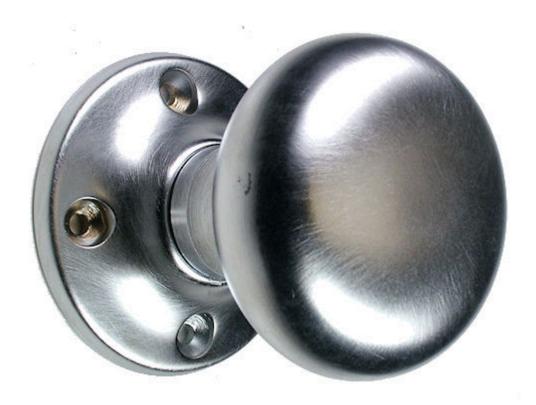

# **Unsprung Hollow Traditional Mortice Knob - Satin Chrome**

# **Description**

- Hollow bun shape mortice knobs
- Unsprung
- Traditional pattern

#### Finish

• Satin chrome

#### **Dimensions**

Available in sizes

|                    | 20902.1 | 20902.2 |
|--------------------|---------|---------|
| Knob Diameter      | 52mm    | 59mm    |
| Backplate Diameter | 55mm    | 64mm    |

### Important Info Before You Buy

- For mortice knobs Where possible we recommend a minimum latch / lock, depth of 102mm To clear your knuckles away from hitting the stop on the door frame, when closing the door.
- This door knob is unsprung and requires a double sprung tubular latch.
- For any key locking internal doors where mortice knobs are being fitted we recommend fitting a horizontal mortice sash lock.
- For any bathroom doors locking via a thumbturn system we recommend fitting a horizontal bathroom mortice lock.
- Grub screw fixing to spindle for extra strength on the door
- Sold and priced as pairs