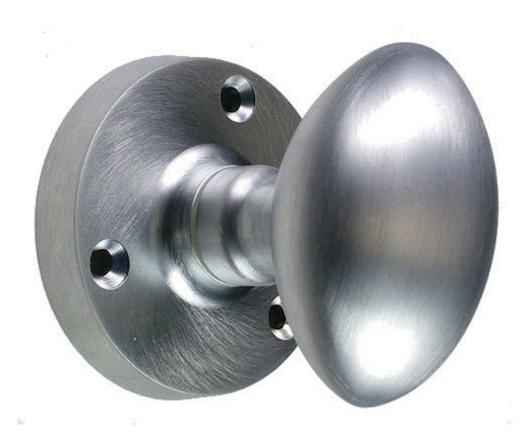

# **Oval Shape Mortice Knob Set - Satin Chrome**

### **Product Images**

Description

- Mortice door knob set
- Oval shape knob
- Modern style sprung pattern

Finish

• Satin chrome