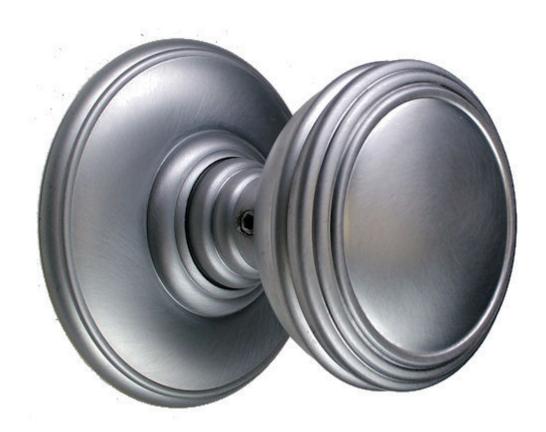

## **Product Images**

# Description

- Mortice door knob set
- Flat bun shape door knobs
- High architectural quality
- Concealed fix No screws seen when fitted

## Finish

• Satin chrome

#### **Dimensions**

- Back plate Diameter 70mm
- Knob diameter 55mm