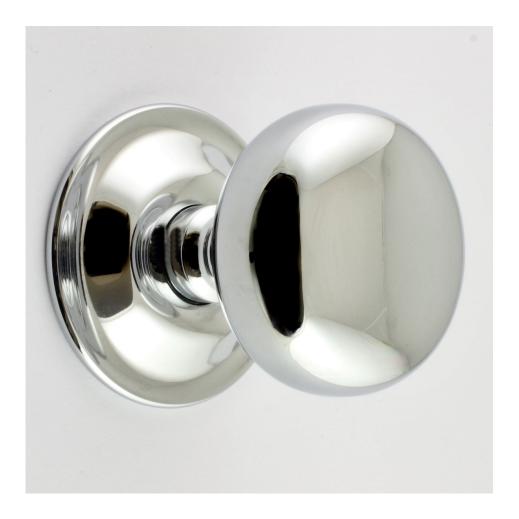

# **Concealed Fix - Bun Shape Architectural Quality Mortice Door Knobs - Polished Chrome**

## **Description**

- Polished chrome finish, concealed fixing mushroom shape mortice door knob set.
- Bun shape door knobs
- High architectural quality
- Concealed fix No screws seen when fitted

#### Finish

• Polished chrome

### Dimensions

- Back Plate Diameter 63mm
- Knob diameter 54mm
- Projection from the door 65mm