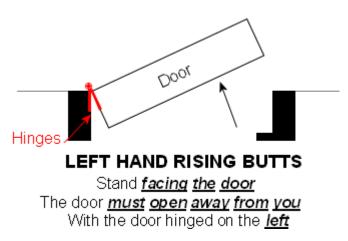

#### Important Info Before You Buy

- Rising butt hinges are used on doors that need to be self closing but NOT fire rated
- When the door is fully open at 90degrees the door will rise by approximately 5mm
- Please note. Rising butt hinges are handed left or right
- The below diagram shows how to determine when a LEFT hand rising butt is required