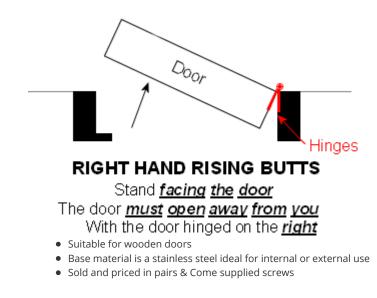

• The below diagram shows how to determine when a RIGHT hand rising butt is required