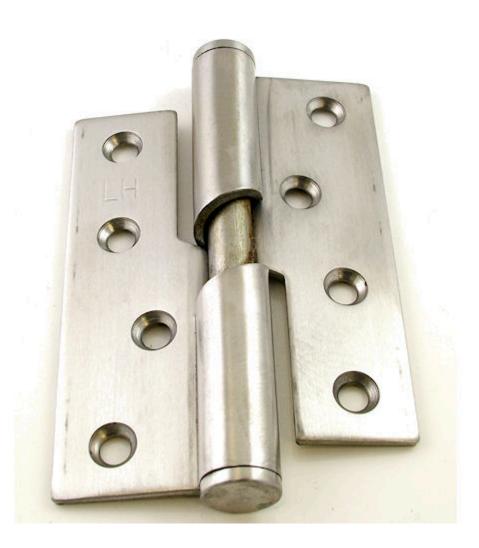

# Rising Butt Hinges - 102mm x 76mm - Satin Stainless Steel

### Description

- Architectural quality
- Stainless steel
- Suitable for internal or external doors that need to self close

#### Finish

• Satin stainless steel

ABOVE DIAGRAM SHOWS A RIGHT HAND RISING BUTT HINGE

|                                         | 20941.1 | 20941.2 | Dimension On Diagram |
|-----------------------------------------|---------|---------|----------------------|
| Height                                  | 102mm   | 102mm   | A                    |
| Width                                   | 76mm    | 76mm    | В                    |
| Leaf Width                              | 30mm    | 30mm    | С                    |
| When door is open at 90degrees rises by | 5mm     | 5mm     | D                    |
| Thickness                               | 3mm     | 3mm     | N/A                  |