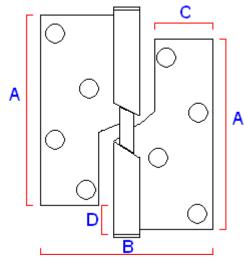

#### Finish

• Satin stainless steel

ABOVE DIAGRAM SHOWS A RIGHT HAND RISING BUTT HINGE

|                                         | 20941.1 | 20941.2 | Dimension On Diagram |
|-----------------------------------------|---------|---------|----------------------|
| Height                                  | 102mm   | 102mm   | A                    |
| Width                                   | 76mm    | 76mm    | В                    |
| Leaf Width                              | 30mm    | 30mm    | С                    |
| When door is open at 90degrees rises by | 5mm     | 5mm     | D                    |
| Thickness                               | 3mm     | 3mm     | N/A                  |