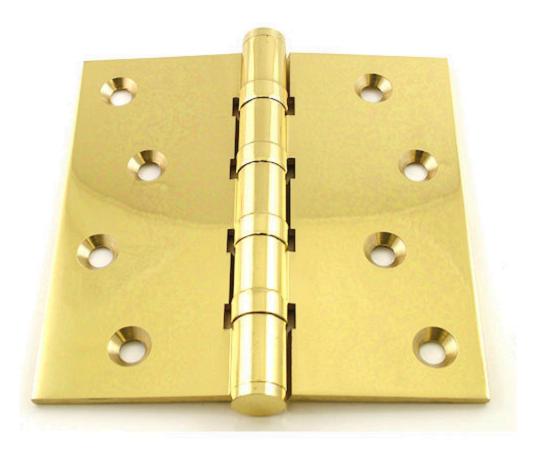

## **Product Images**

## Description

- Broad butt projection hinges for double, patio and French doors
- Hinges allow doors to fold back on its self 180 degrees
- Polished brass 4 ball bearing hinges
- Suitable for very heavy internal or external doors