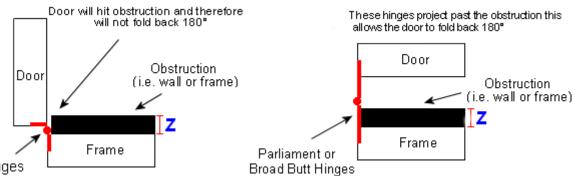

#### Important Info Before You Buy

• Broad butt projection hinges are used to help project or "throw" a door past an obstruction so it can fold back on it's self 180degrees