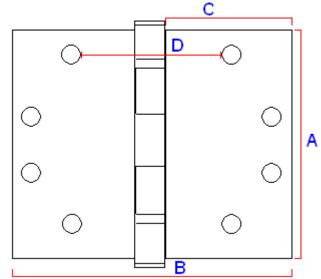

#### Finish

• Polished brass

Available in 1 Size only

20946.1- (102mm x 102mm x 3mm)

|                  | 20946.1 | Dimension On Diagram |  |  |
|------------------|---------|----------------------|--|--|
| Height           | 102mm   | A                    |  |  |
| Width            | 102mm   | В                    |  |  |
| Leaf Width       | 43mm    | С                    |  |  |
| Projection given | 50mm    | D                    |  |  |
| Thickness        | 3mm     | N/A                  |  |  |