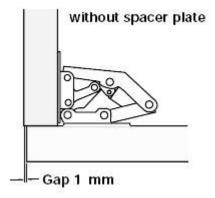

x CM19 5SR www.gjohns.co.uk 020 8360 7771 sales@gjohns.co.uk VAT No: GB232661872 Company No: 00384076

# **Easy Mount - Concealed Cabinet Hinge**

## **Product Images**



## **Description**

- Concealed style easy fix cabinet hinge
- Kitchen cabinet, cupboard and wardrobe, style hinge
- Easy mount, quick fix no need to countersink or mortice into door or carcass
- UN-SPRUNG
- 90 degree opening angle

• Suitable for overlay, half overlay or inset doors

#### **Dimensions**

- Back Plates 42mm x 38mm
- Overall Open Width 97mm

## Important info before you buy

- Concealed style hinge you can't see the hinge when the door is closed
- Commonly used on kitchen cabinets and Wardrobe doors
- This hinge can be fitted in 3 different ways to suit various door applications:

#### **Overlay Doors**



## **Half Overlay Doors**



**Inset Doors** 



- Spacer plates for half overlay doors sold separately.
- These hinges are sold individually (each 1 hinge)

## **Products in this set**