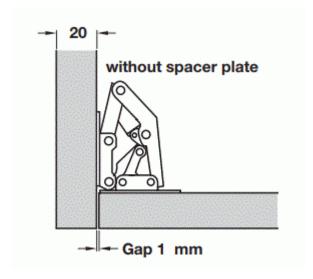

## **Half Overlay Doors**

**Inset Doors** 

- Spacer plates for half overlay doors sold separately.
- These hinges are sold individually (each 1 hinge)