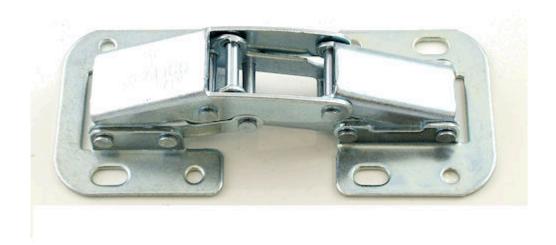

## **Product Images**

## **Description**

- Concealed style easy fix cabinet hinge
- Kitchen cabinet, cupboard and wardrobe, style hinge
- Easy mount, quick fix no need to countersink or mortice into door or carcass
- UN-SPRUNG
- 90 degree opening angle