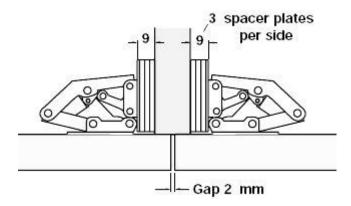

## **Half Overlay Doors**

**Inset Doors** 

- Spacer plates for half overlay doors sold separately.
- These hinges are sold individually (each 1 hinge)