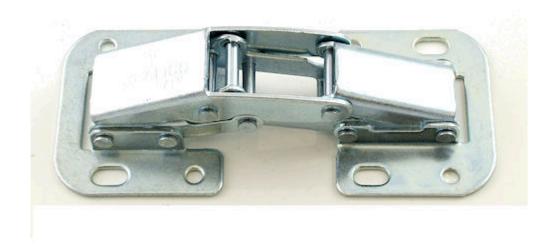

## **Product Images**

## **Description**

- Concealed style easy fix cabinet hinge
- Kitchen cabinet, cupboard and wardrobe, style hinge
- Easy mount, quick fix no need to countersink or mortice into door or carcass
- UN-SPRUNG
- 90 degree opening angle

#### **Dimensions**

- Back Plates 42mm x 38mm
- Overall Open Width 97mm