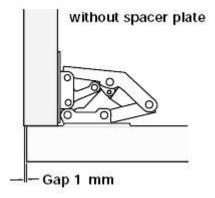

#### **Overlay Doors**

## Important info before you buy

- Concealed style hinge you can't see the hinge when the door is closed
- Commonly used on kitchen cabinets and Wardrobe doors
- This hinge can be fitted in 3 different ways to suit various door applications: