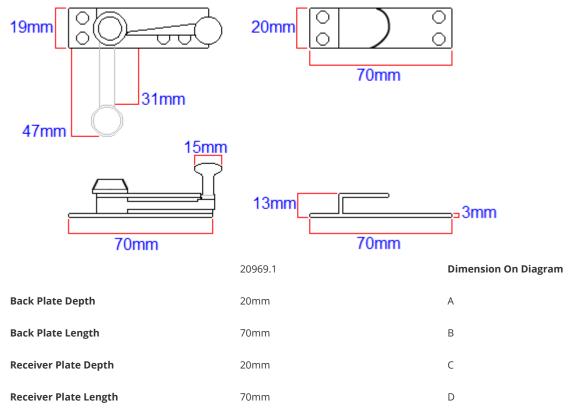

### **Products in this set**

20969.1 - Architectural Quality Straight Arm Sash Window Fastener - Satin Chrome - Each