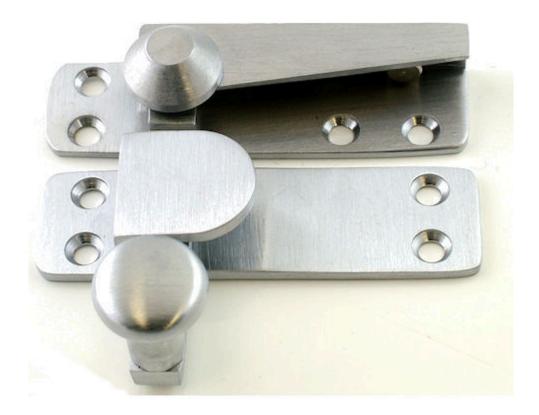

# **Architectural Quality Straight Arm Sash Window Fastener - Satin Chrome**

## **Description**

- Sliding sash window fastener
- Straight arm pattern
- High architectural quality
- When the fastener is in the closed position (when the arm is engaged in the receiver plate) the sliding sash window can not be opened

### Finish

• Satin chrome