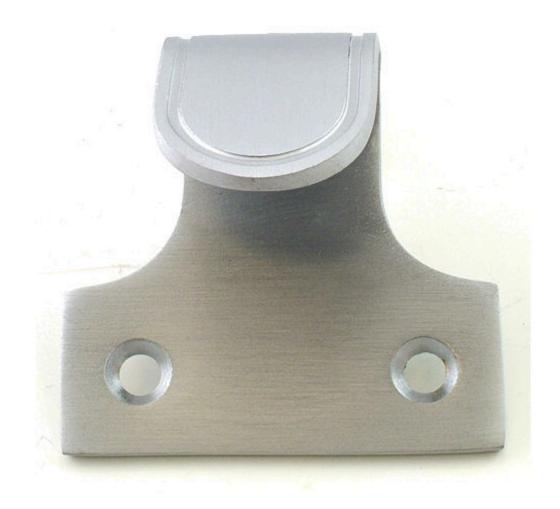

# **Product Images**

# **Description**

- Handle for sliding sash window sash lift 20978.1
- Single ring pattern detail on handle
- A sash lift is the handle used to lift or pull the sliding sash window open
- Heavy architectural quality Hot stamped