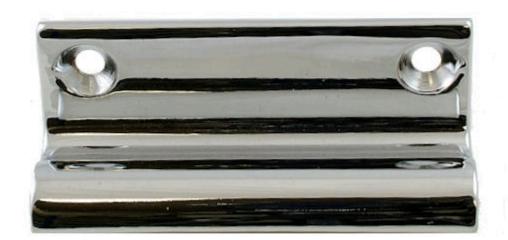

# Sliding Sash Window Lift - Traditional Pattern - Polished Chrome

## **Description**

- Handle for sliding sash window sash lift
- Traditional pattern, high architectural quality
- A sash lift is the handle used to lift or pull the sliding sash window open

#### **Finish**

• Polished chrome

#### **Dimensions**

• Width - 63mm x Height - 24mm