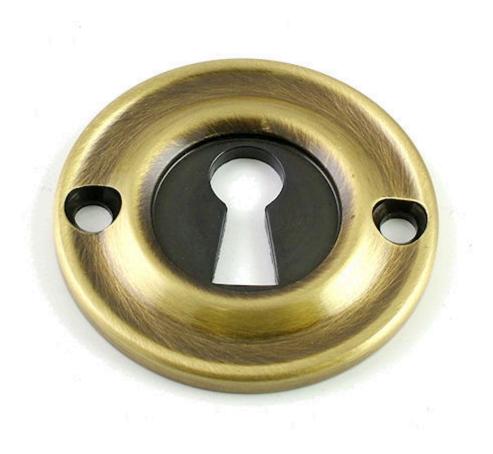

#### Architectural Quality Round Escutcheon - Antique Brass (Lacquered)

#### **Product Images**

#### Description

- Uncovered architectural quality escutcheon
- Standard key hole shape and size to suit most internal and external locks
- Internal or external use