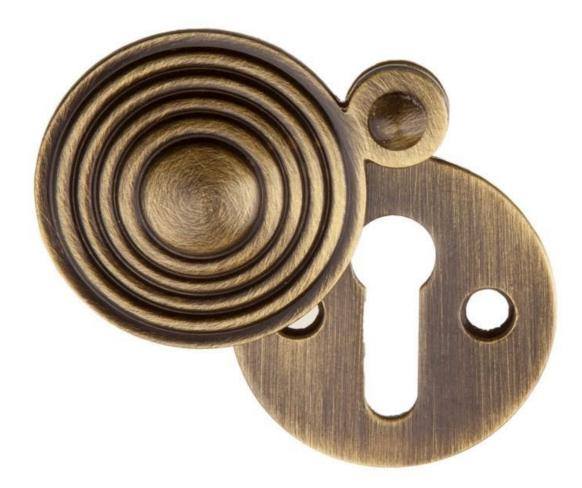

#### Ringed Covered Escutcheon - Antique Brass (Lacquered)

#### **Product Images**

- Ringed pattern covered key hole escutcheon (Queen Anne style)
- Ideal for stopping the draught and wind coming through the key hole on a front door.
- Standard key hole shape and size to suit most internal and external locks