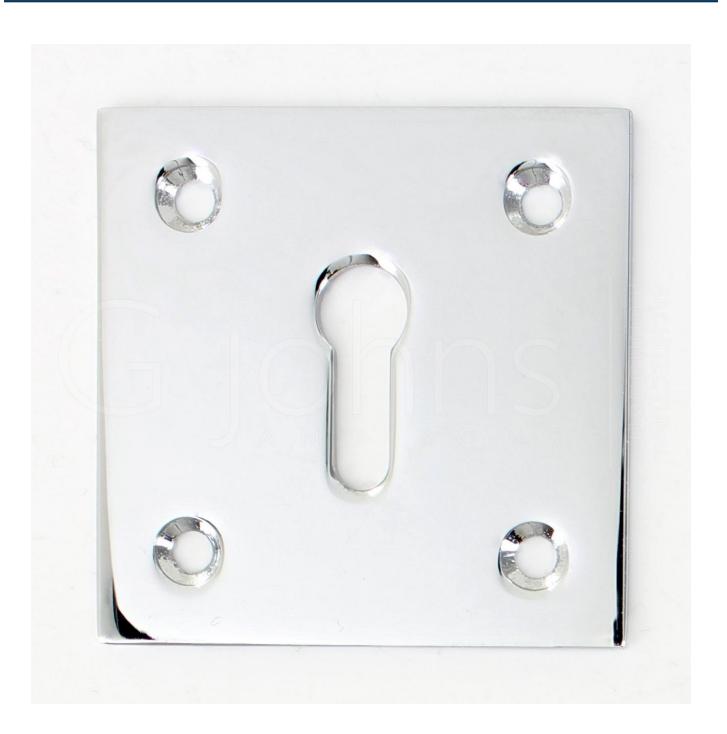

#### Modern Square Escutcheon - 50mm x 50mm - Polished Chrome

#### **Product Images**

- Rectangular shape key hole cover
- Modern design
- Internal or external use
- Large shape makes it ideal to cover large holes, old marks and old screw holes
- Escutcheons are used to cover the hole cut in the door for the key hole
- Standard key hole shape and size to suit most internal and external locks and keys