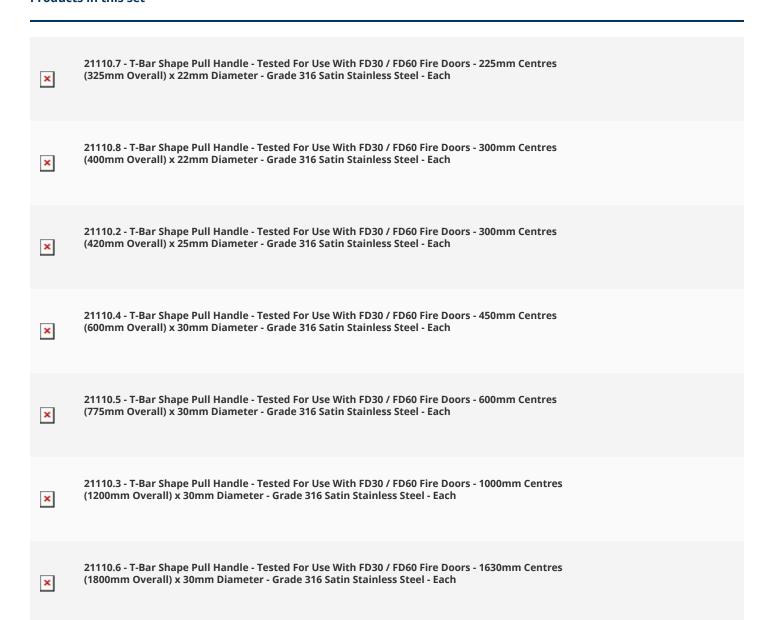

#### **Dimensions**

Item Bolt centers (A)Diameter (B)Projection (C)Overall Length (D)Post Diameter (E)

| 21110.7 | 225mm | 22mm | 63mm | 325mm | 19mm |
|---------|-------|------|------|-------|------|
| 21110.8 | 300mm | 22mm | 63mm | 400mm | 19mm |
| 21110.1 | 225mm | 25mm | 63mm | 345mm | 22mm |

| 21110.2 | 300mm  | 25mm | 63mm | 420mm  | 22mm |
|---------|--------|------|------|--------|------|
| 21110.4 | 450mm  | 30mm | 70mm | 600mm  | 25mm |
| 21110.5 | 600mm  | 30mm | 70mm | 775mm  | 25mm |
| 21110.3 | 1000mm | 30mm | 70mm | 1200mm | 25mm |
| 21110.6 | 1630mm | 30mm | 70mm | 1800mm | 25mm |