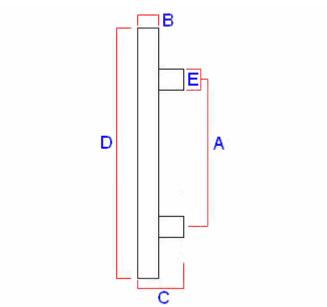

#### **Dimensions**

Item Bolt centers (A)Diameter (B)Projection (C)Overall Length (D)Post Diameter (E)

| 21110.7 | 225mm | 22mm | 63mm | 325mm | 19mm |
|---------|-------|------|------|-------|------|
| 21110.8 | 300mm | 22mm | 63mm | 400mm | 19mm |
| 21110.1 | 225mm | 25mm | 63mm | 345mm | 22mm |

| 21110.2 | 300mm  | 25mm | 63mm | 420mm  | 22mm |
|---------|--------|------|------|--------|------|
| 21110.4 | 450mm  | 30mm | 70mm | 600mm  | 25mm |
| 21110.5 | 600mm  | 30mm | 70mm | 775mm  | 25mm |
| 21110.3 | 1000mm | 30mm | 70mm | 1200mm | 25mm |
| 21110.6 | 1630mm | 30mm | 70mm | 1800mm | 25mm |