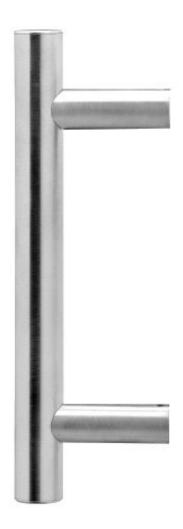

# T-Bar Shape Bolt Through Pull Handle - Grade 316 Satin Stainless Steel - Suitable For Use With FD30 / FD60 Fire Doors

## **Description**

- High architectural quality guardsman style T-Bar shape stainless steel pull handle
- High grade 316 stainless steel ideal for internal doors and external entrance doors
- Suitable for use on half hour FD30 and one hour FD60 fire doors tested and passed to BS EN 1634-1 2000
- Bolt through the door design see below diagram