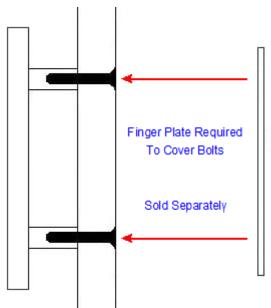

## **Description**

- High architectural quality guardsman style T-Bar shape stainless steel pull handle
- High grade 316 stainless steel ideal for internal doors and external entrance doors
- Suitable for use on half hour FD30 and one hour FD60 fire doors tested and passed to BS EN 1634-1 2000
- Bolt through the door design see below diagram

Above diagram shows how a bolt through pull handle is fitted to a wooden door

## **Alternative Fixing Options:**

- Bolt through fixing with cover caps (where no finger plate is wanted on the reverse side) see related product 43478.
- Back to back pair (kit for fitting pull handles to both sides of the door) see related product 43480.
- Face fixing with roses (kit for situations where the handle cannot be fixed from the rear) see related product 43484.