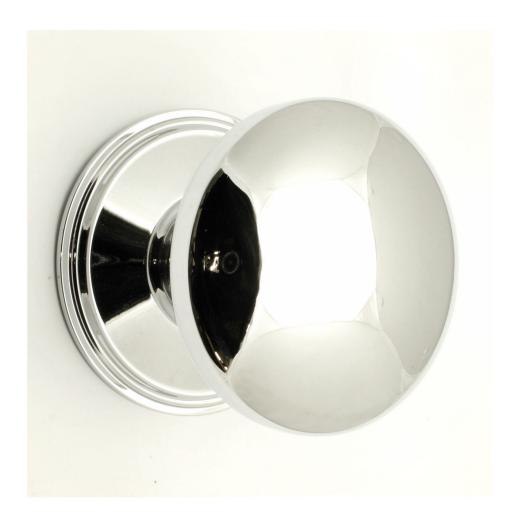

# Modern Plain Style Domed Centre Door Knob - Polished Chrome

### **Description**

- Centre front door knob
- Modern design plain style domed shape
- Mushroom shape

#### **Finish**

Polished chrome

#### Dimensions

- Knob Diameter 76mm
- Base plate Diameter 80mm