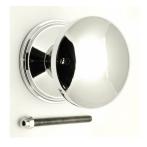

## Important Info Before You Buy

- This centre door knob uses a bolt through fixing and is secured from inside by a domed nut
- Comes with bolt to be cut to length and domed nut