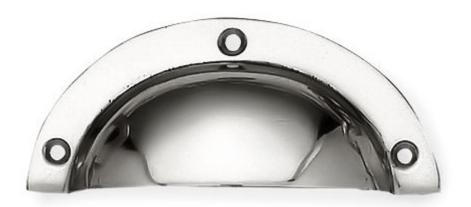

#### Half Moon Shaped Cup Handle - Polished Chrome

#### **Description**

- 21220.1 a traditional half moon shape cup handle.
- Traditional face fix design via supplied wood screws.
- Shiny polished chrome finish.
- This popular, classic design handle is suitable for use in traditional areas including, kitchen cabinet doors, wardrobes, cupboard doors and drawers.

#### **Finish Details**

- Polished Chrome a highly shiny, smooth, mirror like finish. with a very slight blue tint.
- The solid brass base material has been highly polished and then chrome plated to produce this finish.