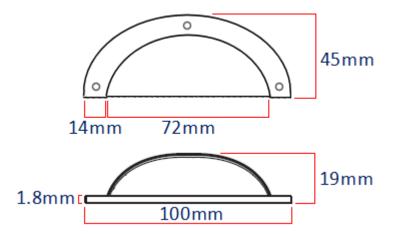

## **Size Details**

| Item Code | Width | Height | Projection | <b>Material Thickness</b> |
|-----------|-------|--------|------------|---------------------------|
| 21220.1   | 100mm | 45mm   | 19mm       | 1.8mm                     |