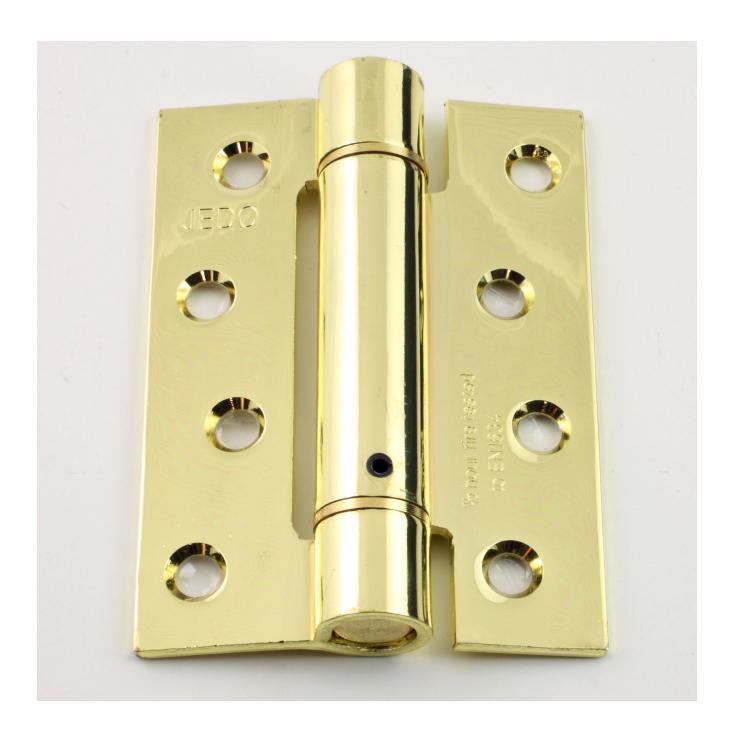

# Self Closing Spring Loaded Hinges - 102mm x 76mm - Polished Brass Plated

# **Product Images**

- Self closing spring hinges suitable for internal doors.
- 30 Minute fire tested to the standard EN1634 suitable for doors up to 40kg in weight.
- These hinges will spring the door shut into its closed position. As an uncontrolled door closing device there is no checking or damping.
- Before fitting to fire resisting doors, check with the fire or building control officer for acceptance. If acceptable select the correct size and follow the installation instructions.
- The marked hinges are tested for use on fire doors, but they are not accredited to the latest EN and CE standards.
- Three hinges are included in the pack and three must be used per door.
- These spring hinges can used in place of standard perko door closer.
- This product is not suitable for use on fire doors in the United Kingdom or European Union, either in a new installation or as a replacement on a notional fire door.

#### Finish

• Brass plated