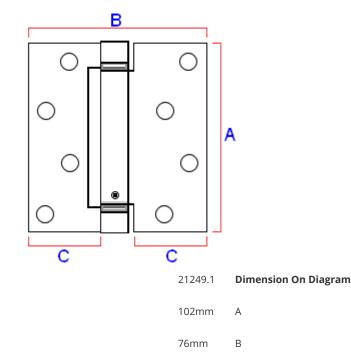

### Dimensions

Height (H)

Width (W)

Leaf Width

Thickness

C

N/A

28mm

3mm

- To spring load the hinge place the alun key provided into the locator hole at the top of the hinge barrel and crank round until the desired tension is reached. Finally place the provided pin into the desired tension position hole.
- These spring hinges have 6 adjustable tension settings to allow you to control how fast the door will close
- No need for concealed door closers such as Perko's
- Base material is steel with a brass plating on top
- These spring loaded self closing hinges are sold and priced in THREE's and come supplied with screws, alun key and tension pins

## **Products in this set**

21249.1 - Self Closing Spring Loaded Hinges - Polished Brass Plated - 102mm x 76mm - Set - (3 Hinges Per Set)