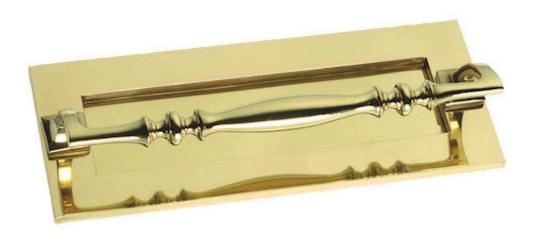

# Plain Letter Plate With Grab Pull Handle - Polished Brass (Lacquered)

### **Description**

- Letter plate with grab handle.
- Designed so you can pull the door closed

#### Finish

• Polished brass