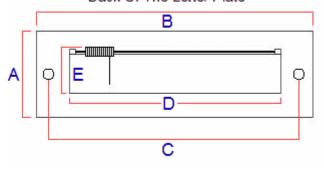

### Back Of The Letter Plate

|                                    | 21399.1 | Dimension On Diagram |
|------------------------------------|---------|----------------------|
| Overall Plate Height               | 102mm   | Α                    |
| Overall Plate Width                | 254mm   | В                    |
| Bolt centers                       | 229mm   | С                    |
| Aperture Width                     | 203mm   | D                    |
| Aperture Height (Including Spring) | 66mm    | Е                    |