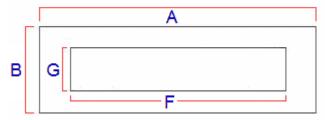

# Back Of The Letter Plate

# Front Of The Letter Plate

- Overall Length (A) 280mm
- Overall Height (B) 89mm
- Bolt centers (C) 232mm
- Internal Hole Width Required (D) 210mm
- Internal Hole Height Required (Including Spring) (E) 65mm
- Aperture Width Externally (F) 200mm
- Aperture Height Externally (G) 44mm