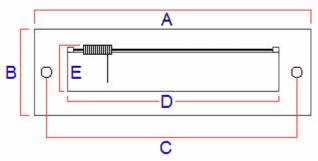

# Back Of The Letter Plate

# Front Of The Letter Plate

- Overall Length (A) 280mm
- Overall Height (B) 89mm
- Bolt centers (C) 232mm
- Internal Hole Width Required (D) 210mm
- Internal Hole Height Required (Including Spring) (E) 65mm
- Aperture Width Externally (F) 200mm
- Aperture Height Externally (G) 44mm