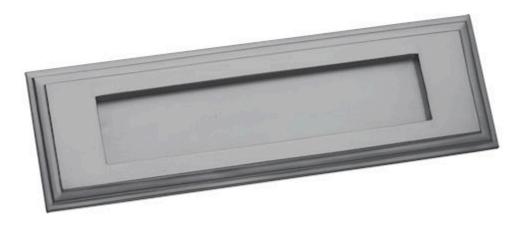

# **Product Images**

# **Description**

- 1930's Art Deco style, letter plate 282mm x 89mm
- Stepped pattern