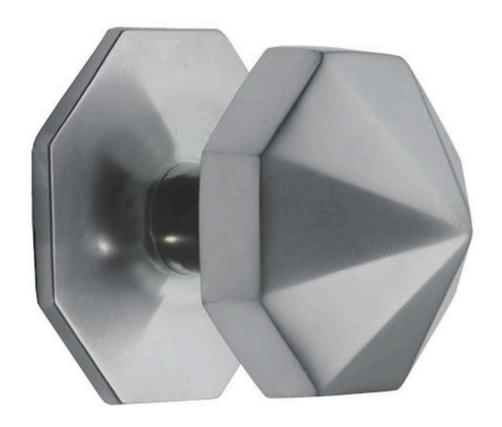

#### **Carousel Pattern Centre Door Knob - Satin Chrome**

## **Product Images**

## **Description**

centre front door knob

• Victorian style carousel pattern

# Finish

• Satin Chrome

**Dimensions** 

- Knob Diameter 60mm
- Base plate Diameter 60mm