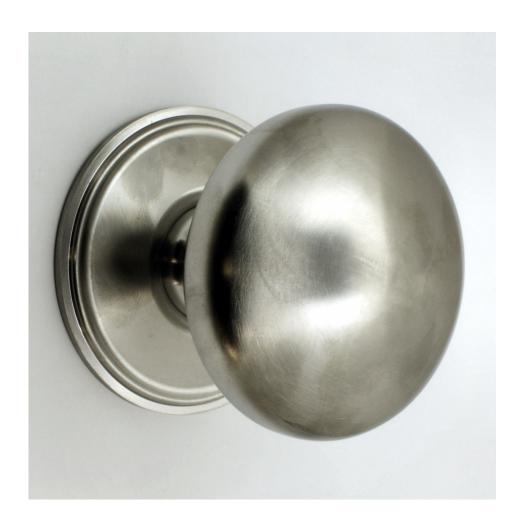

# Modern Plain Style Centre Front Door Knob - Satin Chrome

### **Description**

- Centre front door knob
- Modern design plain style domed shape
- Mushroom shape

#### **Finish**

• Satin chrome

#### Dimensions

- Knob Diameter 76mm
- Base plate Diameter 80mm