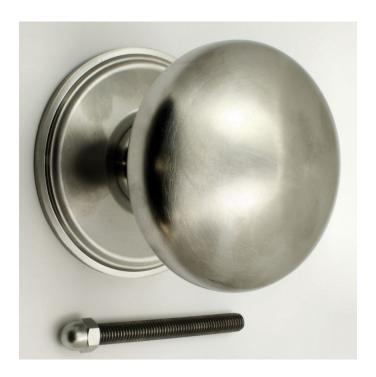

### **Description**

- Centre front door knob
- Modern design plain style domed shape
- Mushroom shape

#### **Finish**

• Satin chrome

#### Dimensions

- Knob Diameter 76mm
- Base plate Diameter 80mm

## Important Info Before You Buy

- This centre door knob uses a bolt through fixing and is secured from inside by a domed nut
- Comes with bolt to be cut to length and domed nut