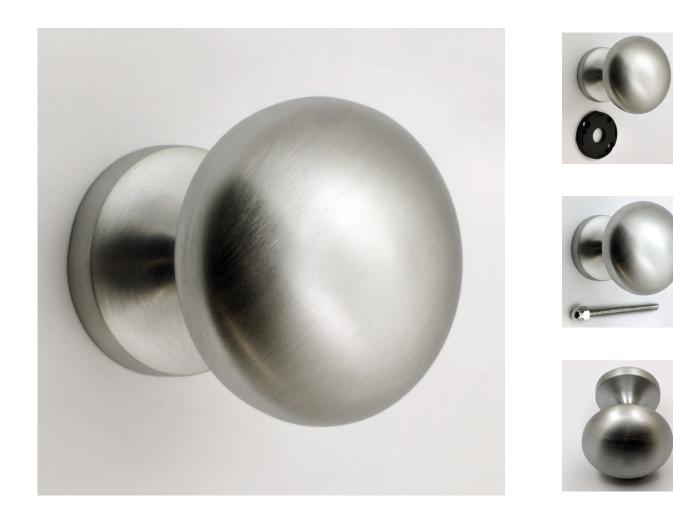

# Modern Style Front Door Knob - Satin Chrome

## Description

- Modern style centre front door knob
- Easy fit option can be face fixed (screw fixed from front) or bolted through like traditional centre door knobs

#### Finish

• Satin chrome

### Dimensions

- Backplate Diameter 55mm
- Knob Diameter 70mm