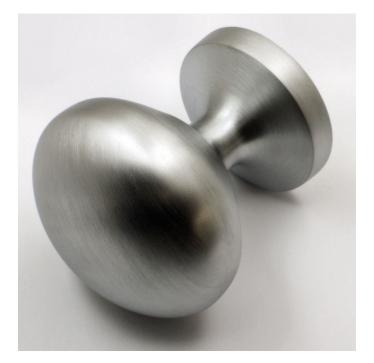

## Description

- Modern style centre front door knob
- Easy fit option can be face fixed (screw fixed from front) or bolted through like traditional centre door knobs

### Important Info Before You Buy

• This centre door has two options for fitting

1 - Bolt through fixing from the inside of the door where the knob is secured from the inside by a domed nut2 - Face fixed on to the front of the door. This is done via mounting a fixing plate to the door then attaching the knob to fixing plate via a grub screw

- Comes supplied with both bolt (to be cut to length), domed nut and face fix mounting plated
- TIP remember when cutting length on bolt, to leave room for the nut to be screwed on the end