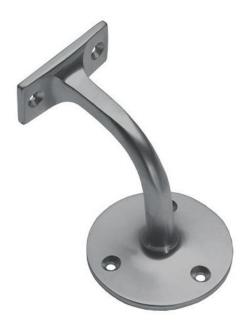

# Traditional Design Handrail Bracket - 90mm Projection - Satin chrome

# **Description**

- Traditional design handrail bracket.
- Fixings included.
- Suitable for flat based handrails.

#### **Finish**

• Satin chrome.