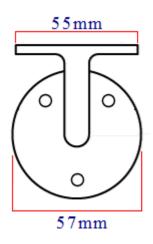

G Johns & Sons Ltd Unit D Westside Business Centre Flex Meadow Harlow, Essex CM19 5SR www.gjohns.co.uk 020 8360 7771 sales@gjohns.co.uk VAT No: GB232661872 Company No: 00384076

# Traditional Design Handrail Bracket - 90mm Projection - Satin chrome

## **Product Images**





# **Description**

- Traditional design handrail bracket.
- Fixings included.
- Suitable for flat based handrails.

#### **Finish**

• Satin chrome.

#### **Alternative Finishes Available**

- Polished chrome.
- Polished brass.

#### Dimensions

- Projection 90mm
- Rose (Backplate) Diameter 57mm





## **Products in this set**



21518.1 - Traditional Design Handrail Bracket - 90mm Projection - Satin Chrome - Each