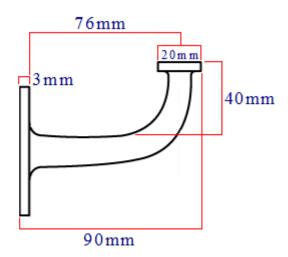

G Johns & Sons Ltd Unit D Westside Business Centre Flex Meadow Harlow, Essex CM19 5SR www.gjohns.co.uk 020 8360 7771 sales@gjohns.co.uk VAT No: GB232661872 Company No: 00384076

# Traditional Design Handrail Bracket - 90mm Projection - Satin chrome

## **Product Images**





# **Description**

- Traditional design handrail bracket.
- Fixings included.
- Suitable for flat based handrails.

#### **Finish**

• Satin chrome.

#### **Alternative Finishes Available**

- Polished chrome.
- Polished brass.

#### Dimensions

- Projection 90mm
- Rose (Backplate) Diameter 57mm





## **Products in this set**



21518.1 - Traditional Design Handrail Bracket - 90mm Projection - Satin Chrome - Each