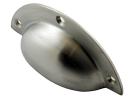

## Half Moon Shaped Cup Handle - Brushed Satin Chrome

### **Description**

- Traditional half moon shape cup handle.
- Traditional face fix design via supplied wood screws.
- Brushed satin chrome plated finish.
- This popular, classic design handle is suitable for use in traditional areas including, kitchen cabinet doors, wardrobes, cupboard doors and drawers.
- Also suitable for use as a sash handle to lift up a sliding sash window.

# **Size Details**

| Item Code | Width | Height | Projection | <b>Material Thickness</b> |
|-----------|-------|--------|------------|---------------------------|
| 21519.1   | 100mm | 45mm   | 19mm       | 1.8mm                     |