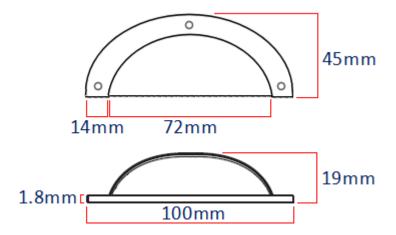

### **Product Images**

# **Size Details**

| Item Code | Width | Height | Projection | <b>Material Thickness</b> |
|-----------|-------|--------|------------|---------------------------|
| 21519.1   | 100mm | 45mm   | 19mm       | 1.8mm                     |