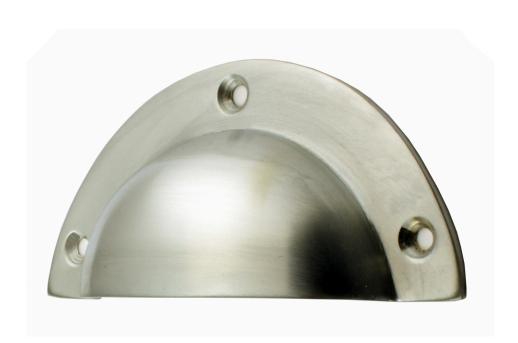

## Half Moon Shaped Cup Handle - Brushed Satin Chrome

### **Description**

- Traditional half moon shape cup handle.
- Traditional face fix design via supplied wood screws.
- Brushed satin chrome plated finish.
- This popular, classic design handle is suitable for use in traditional areas including, kitchen cabinet doors, wardrobes, cupboard doors and drawers.
- Also suitable for use as a sash handle to lift up a sliding sash window.