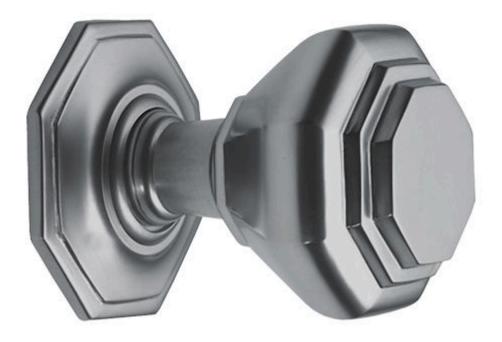

# **Octagonal Pattern Centre Door Knob - Satin Chrome**

### **Product Images**

#### Description

centre front door knob

• Victorian style Octagonal pattern

Finish

• Satin Chrome

Dimensions

| AVAILABLE IN TWO SIZES | 21520.1 | 21520.2 |
|------------------------|---------|---------|
| Backplate Diameter     | 64mm    | 79mm    |
| Knob Diameter          | 60mm    | 67mm    |
| Backplate Diameter     | 64mm    | 79mm    |