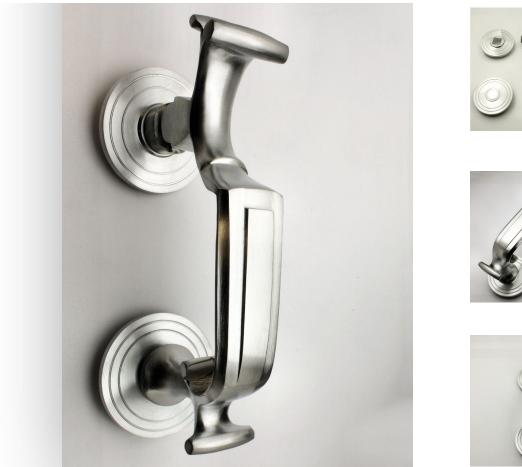

# Doctors Style Front Door Knocker - Satin Chrome

## Description

• Doctors style traditional front door knocker

#### Finish

• Satin Chrome

# Dimensions

ltem Code

**Overall Length** 

195mm

21531.1

| Knocker Backplate Diameter               | 65mm  |
|------------------------------------------|-------|
| Strike Plate Diameter                    | 65mm  |
| Projection From Door (At Furthest Point) | 82mm  |
| Bolt centers                             | 125mm |