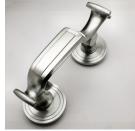

## Description

• Doctors style traditional front door knocker

#### Finish

• Satin Chrome