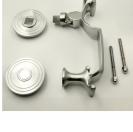

Important Info Before You Buy

- This door knocker is a bolt through fixing and is secured from inside by a domed nut.
- Supplied with bolt (to be cut to length) and domed nut.
- Please note due to the traditional design and weight of this knocker, there is a lot of movement around the hinge.