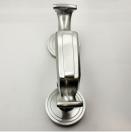

## Description

• Doctors style traditional front door knocker

#### Finish

• Satin Chrome