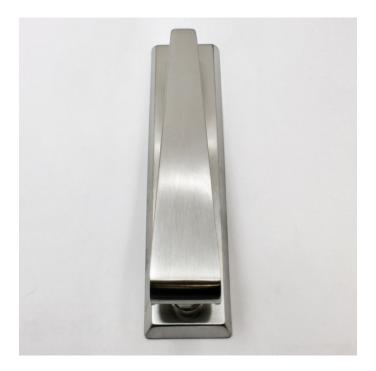

# Contemporary Design Narrow Style Front Door Knocker - Satin Chrome

# **Product Images**

# Description

- Contemporary style front door knocker
- Narrow design

#### Finish

• Satin chrome

### Dimensions

- Bolt centers 110mm
- Knocker Back plate 157mm x 35mm
- Projection From Door (At furthest point) 35mm