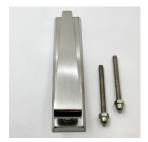

### Important Info Before You Buy

- $\bullet\,$  This door knocker is a bolt through fixing and is secured from inside by a domed nut
- Comes with bolt (to be cut to length) and domed nut
- $\bullet\;$  TIP remember when cutting length of bolt, to leave room for the nut to be screwed on the end