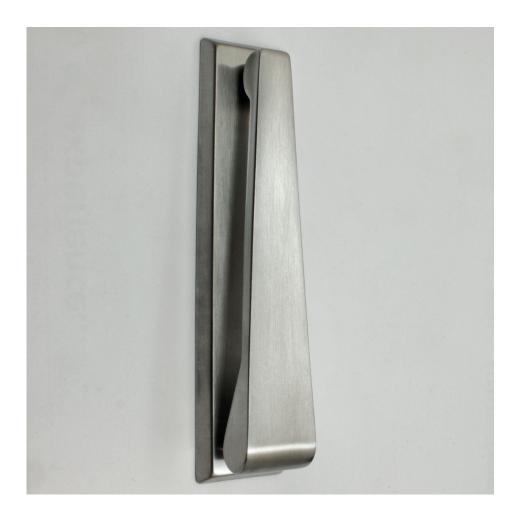

# Contemporary Design Narrow Style Front Door Knocker - Satin Chrome

# Description

- Contemporary style front door knocker
- Narrow design

#### Finish

• Satin chrome

### Dimensions

- Bolt centers 110mm
- Knocker Back plate 157mm x 35mm
- Projection From Door (At furthest point) 35mm