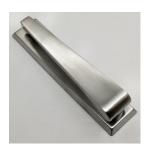

# Contemporary Design Narrow Style Front Door Knocker - Satin Chrome

# Description

- Contemporary style front door knocker
- Narrow design

#### Finish

• Satin chrome

### Dimensions

- Bolt centers 110mm
- Knocker Back plate 157mm x 35mm
- Projection From Door (At furthest point) 35mm