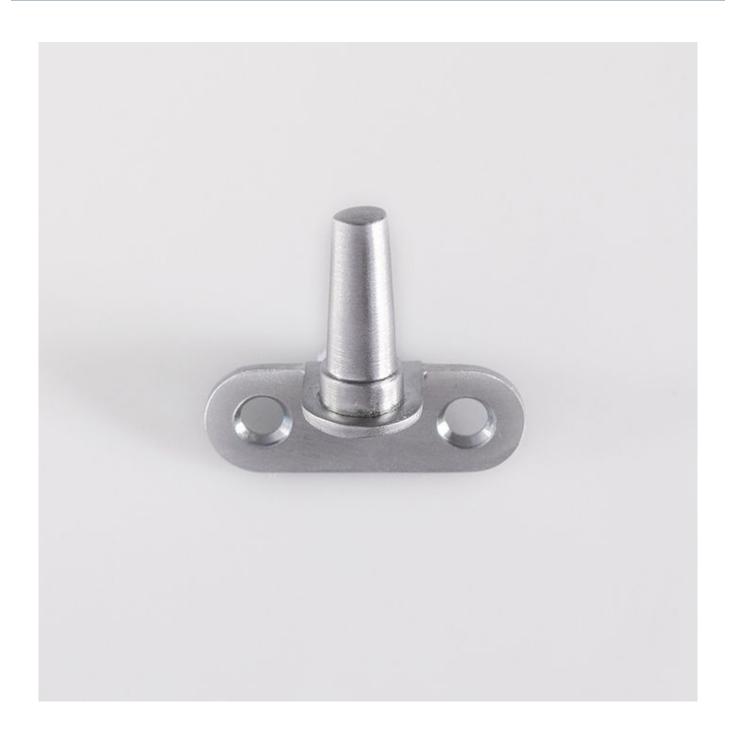

# **Description**

- Cranked pin for flush fitting windows.
- Used when the window and frame sit flush when in the closed position.
- Cranked pins are designed to replace the standard pins provided with a window stay
- This pin screws to the side of the window frame. The stay will then lay on top of the pins rather then resting on a window frame.

#### **Dimensions**

- Backplate 39mm Wide x 19mm High
- Pin Height 27mm
- Pin Diameter 8mm