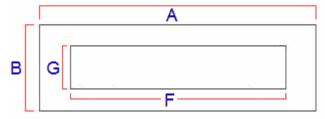

# Front Of The Letter Plate

- Overall Length (A) 310mm
- Overall Height (B) 89mm
- Bolt centers (C) 300mm
- Internal Hole Width Required (D) 273mm
- Internal Hole Height Required (Including Spring) (E) 65mm
- Aperture Width Externally (F) 264mm
- Aperture Height Externally (G) 45mm