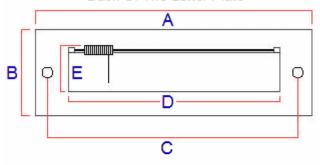

### Back Of The Letter Plate

# Front Of The Letter Plate

- Overall Length (A) 310mm
- Overall Height (B) 89mm
- Bolt centers (C) 300mm
- Internal Hole Width Required (D) 273mm
- Internal Hole Height Required (Including Spring) (E) 65mm
- Aperture Width Externally (F) 264mm
- Aperture Height Externally (G) 45mm