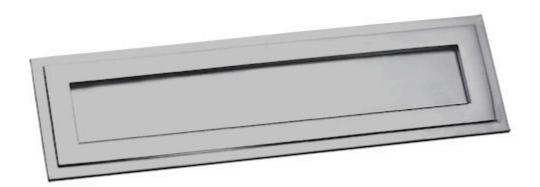

## **Product Images**

## **Description**

- Stepped pattern front door letter plate.
- Brushed satin chrome plated finish.
- 310mm x 89mm.
- Made from solid brass.
- Sprung loaded inward opening flap.