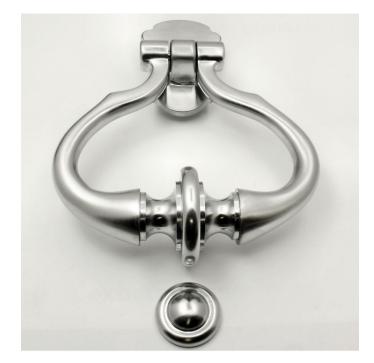

# Diplomat Large Heavy Quality - Front Door Knocker - Satin Chrome

# Description

- Diplomat ring style door knocker
- Heavy architectural quality

## Important Info Before You Buy

- This door knocker is a bolt through fixing and is secured from inside by a domed nut
- Comes with bolt (to be cut to length) and domed nut
- TIP remember when cutting length of bolt, to leave room for the nut to be screwed on the end