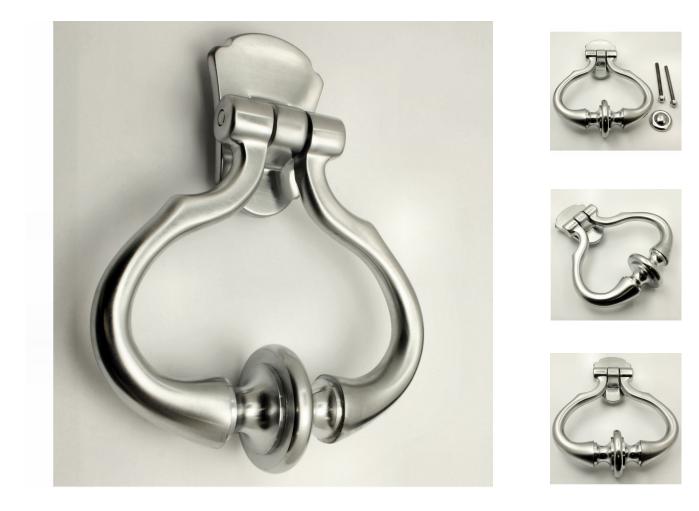

# Diplomat Large Heavy Quality - Front Door Knocker - Satin Chrome

# Description

- Diplomat ring style door knocker
- Heavy architectural quality

#### Finish

• Satin chrome

## Dimensions

- Height 171mm
- Width 140mm

## Important Info Before You Buy

- This door knocker is a bolt through fixing and is secured from inside by a domed nut
- Comes with bolt (to be cut to length) and domed nut
- TIP remember when cutting length of bolt, to leave room for the nut to be screwed on the end