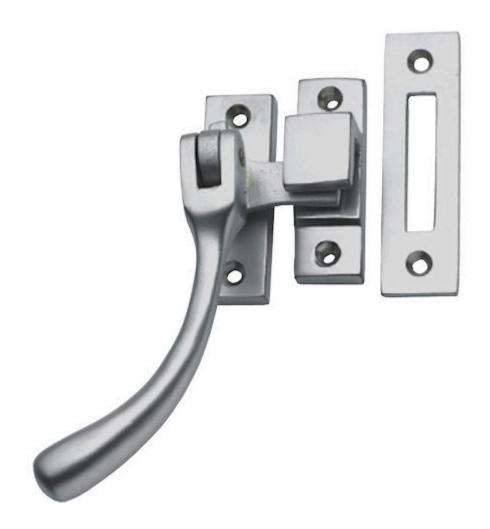

# Bulb End Window Fastener - Suitable For Use On Weather Stripped Windows - Satin Chrome

# Description

- 21587.1 brushed satin chrome finish bulb end window fastener.
- Traditional hevay quality design.
- Suitable for use on weather stripped (draught proofed) timber windows.
- This casement fastener is designed to be fixed on the side of the window and is the handle used to keep the window closed.
- This fastener is reversible so can be used on windows hung on the left or right.