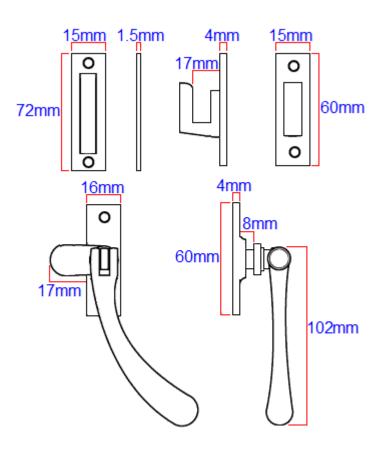

## Dimensions

- Back Plate Height 60mm x Width 16mm
- Handle Length 102mm
- Tag Length 17mm
- Step Distance 8mm
- Mortice Plate Height 72mm x Width 15mm
- Hook Plate Height 60mm x Width 15mm