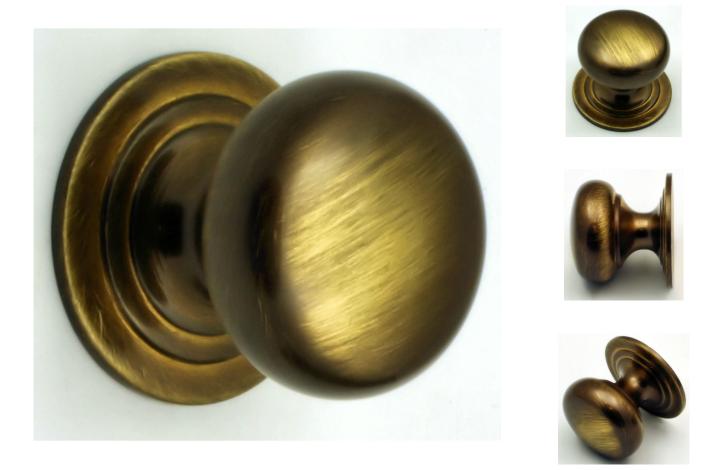

#### **Product Images**

#### Description

- Heavy quality, traditional mushroom shape cupboard door knobs made from solid brass with an Dark Antique Brass finish.
- Heavy design, each knob is made from solid brass giving them a heavy luxurious feel.
- This popular design is ideal for use on classic or traditional units including, kitchen cabinet doors, wardrobes, cupboard doors and drawers.
- Available in 4 sizes from a small 20mm diameter up to a larger 38mm diameter.
- Dark Antique Brass finish these cupboard knobs are an aged / tarnished brass effect which is dark brown colour.

# **Finish Details**

- Dark Antique Brass A dark brown colour with golden highlights and visible brush marks in the surface of the item. Dark Antique Brass is an applied finish used to give brass items an aged, tarnished look.
- This item has been lacquered to help protect and maintain the antique finish.