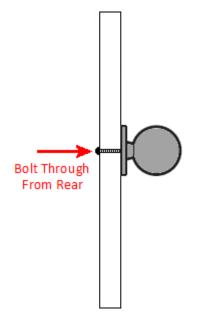

### **Fixings**

• This handle is fitted via a M4 bolt from the rear of the door / drawer - see below diagram.

- Bolt through fixings provide a superior strong fixing allowing this knob to be fitted to tall or heavy doors.
- Comes supplied with a 25mm long bolt suitable for use on 18mm thick doors.