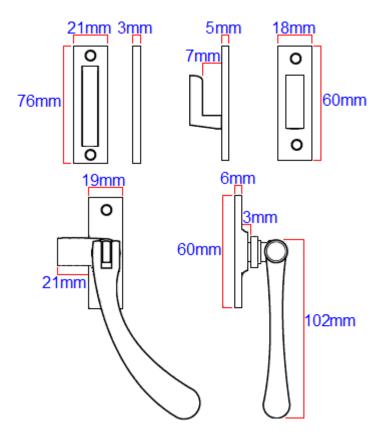

#### **Dimensions**

- Back Plate Height 60mm x Width 19mm
- Handle Length 102mm
- Mortice Plate Height 76mm x Width 21mm
- Hook Plate Height 60mm x Width 18mm