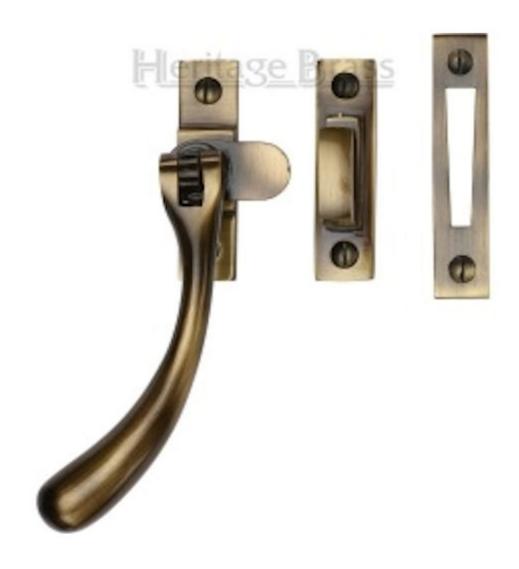

## **Bulb End Mortice & Hook Plate Ball Casement Fastener - Antique Brass (Gloss Lacquered)**

# **Description**

- Light Antique Brass finish bulb end window fastener.
- This casement fastener is designed to be fixed on the side of the window and is the handle used to keep the window closed.
- This fastener is reversible so can be used on windows hung on the left or right.

### Important Info Before You Buy

- Suitable for wooden windows.
- Suitable for use on weather stripped windows.
- Comes supplied with mortice plate and hook plate.
- For standard outward opening windows the mortice plate is used.
- For double windows or where the frame and window sit flush the hook plate is used.
- Comes supplied with fixing screws.
- Matching window stay to open and close the window also available.