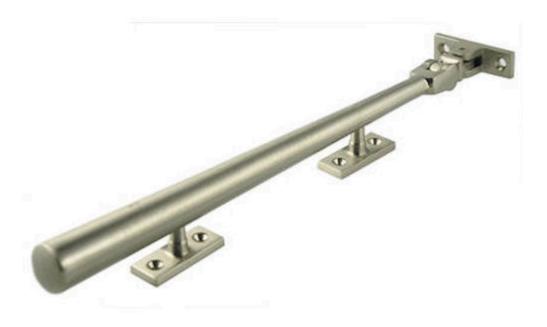

# Modern Tapered Design Window Stays - Satin Nickel

### Description

- Brushed, satin nickel finish modern style casement window stays.
- Heavyweight architectural quality .
- Tapered design window handle.
- A casement stay is the handle or "arm" that fixes to the bottom of the window to help push the window open and pull the window closed.
- The casement arm sits on pins this makes the window "stay" in position when in the open or closed position.

#### **Base Material**

• Solid brass.

### Finish

• Satin nickel - (brushed finish).