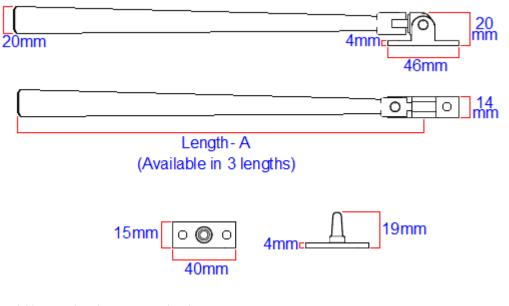

# Dimensions

Available in one length - (Size  ${\bf A}$  On The Above Diagram).

• 254mm - (10 inches)