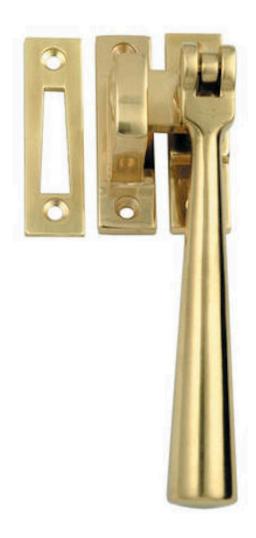

# Julietta Modern Tapered Design Window Fastener - Polished Brass (Lacquered)

## **Description**

- Solid brass modern design window fastener.
- Contemporary tapered design window handle.
- A casement fastener is fixed on the side of the window and is the handle used to keep the window closed.
- Suitable for use on weather stripped windows 6mm step distance to back of fastener tongue.
- This fastener is reversible so can be used on windows hung on the left or right.