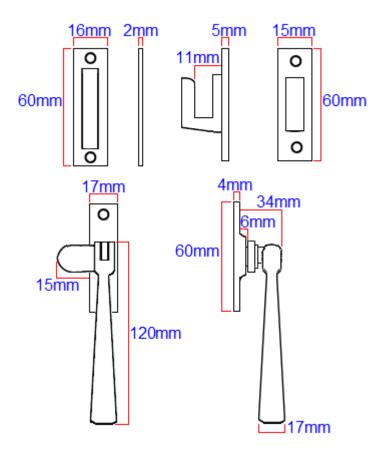

### **Dimensions**

- Back Plate Height 60mm x Width 17mm
- Handle Length 120mm
- Tag Length 15mm
- Distance Between Back Plate And Back Of Tag (Step Distance) 6mm
- Mortice Plate Height 60mm x Width 16mm
- Hook Plate Height 60mm x Width 15mm