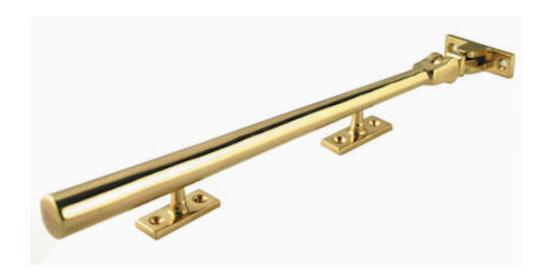

## Julietta Modern Tapered Design Window Stays - Polished Brass (Lacquered)

# Description

- Solid brass modern style casement window stays.
- Heavyweight architectural quality.
- Tapered design window handle.
- A casement stay is the handle or "arm" that fixes to the bottom of the window to help push the window open and pull the window closed.
- The casement arm sits on pins this makes the window "stay" in position when in the open or closed position.