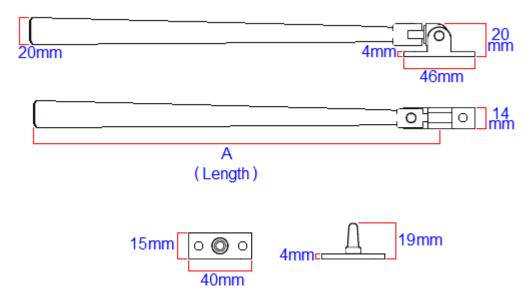

#### **Dimensions**

Available in one length only - (Size **A** On The Above Diagram).

• 254mm - (10 inches) - 21727.1