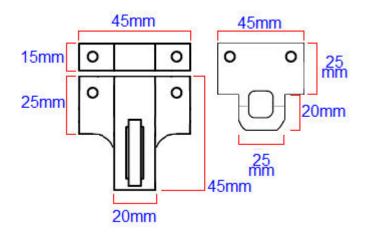

## Dimensions

- Back Plate 45mm (W) x 45mm (H)
- Staple Receiver Plate 45mm (W) x 15mm (H)
- Flat Receiver Plate 45mm (W) x 25mm (H)

#### Important Info Before You Buy

- Suitable for bottom hung inward opening wooden fan light windows
- Comes supplied with two options of receiver plates - Staple style receiver plate shown in above image (45mm x 15mm)
  - Flat plate style receiver plate shown in above image (45mm x 25mm)
- Sold individually