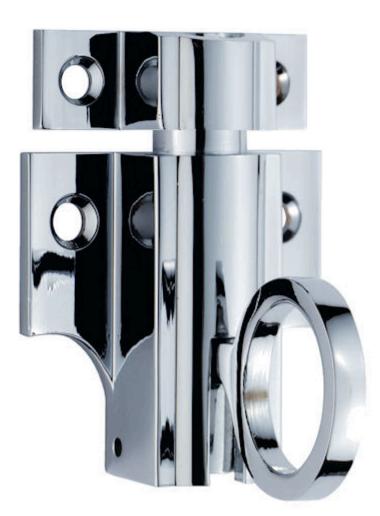

# High Quality - Fanlight Window Catch - Polished Chrome

### Description

- Spring loaded fan light window catch
- Architectural quality
- For use on bottom hung, inward opening fanlight windows
- Fitted with 29mm diameter ring pull for easy finger operation
- If the fan light window is fitted out of arms reach, for example in a high or awkward position a pole hook can be used to pull the ring to release

#### Finish

• Polished chrome