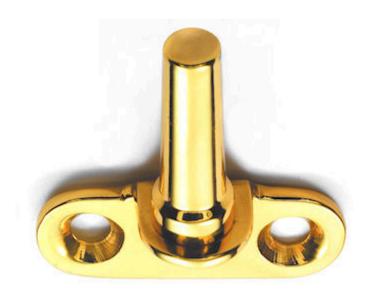

# **Product Images**

#### **Description**

- Cranked pin for flush fitting windows.
- Used when the window and frame sit flush when in the closed position.
- Cranked pins are designed to replace the standard pins provided with a window stay
- This pin screws to the side of the window frame. The stay will then lay on top of the pins rather then resting on a window frame.

#### **Dimensions**

- Backplate 39mm Wide x 19mm High
- Pin Height 27mm
- Pin Diameter 8mm