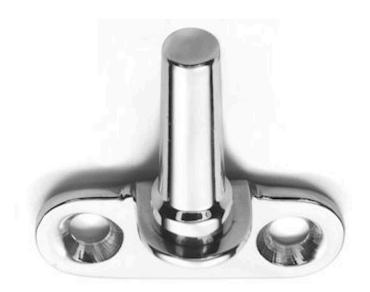

# **Cranked Pin For Flush Fitting Casement Windows - Polished Chrome**

# **Product Images**

#### **Description**

- Cranked pin for flush fitting windows.
- Used when the window and frame sit flush when in the closed position.
- Cranked pins are designed to replace the standard pins provided with a window stay
- This pin screws to the side of the window frame. The stay will then lay on top of the pins rather then resting on a window frame.

#### **Dimensions**

- Backplate 39mm Wide x 19mm High
- Pin Height 27mm
- Pin Diameter 8mm