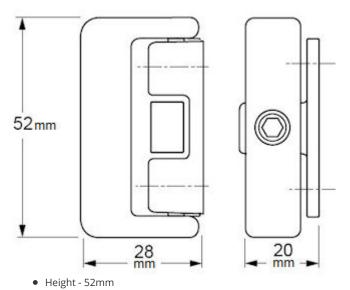

## Dimensions

- Width When Open / Unlocked 28mm
- Width When Closed / Locked 20mm