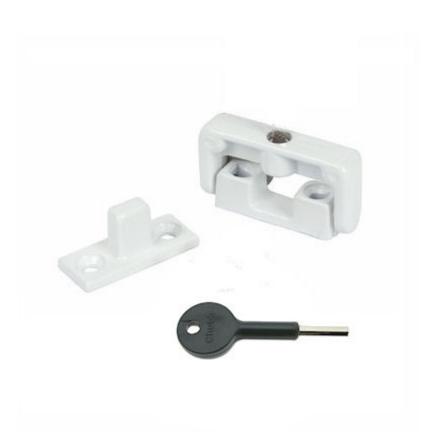

#### **Product Images**

#### Description

- Flip over windows lock for hinged casement windows.
- Popular style of window lock, simple to fit, surface mounted.
- Quick simple action, flick over and twist grub screw with key to lock.
- Ideal for use on windows with narrow frames where there isn't room to fit other security products.
- This style lock is surface fixed on to the window section and is locked around the frame fixed staple by use of key.
- A clenching action helps to pull the window to the frame.
- Keys sold separately