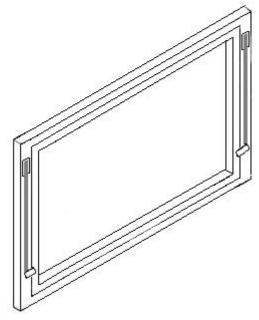

#### **Description**

- Pivoting roller stay for bottom hinged, inward opening fanlight windows
- Architectural quality
- Roller stay "rolls" up and down the window as it opens and closes
- When the fanlight window is in the closed position the roller stay lies flat against the window SEE BELOW DIAGRAM