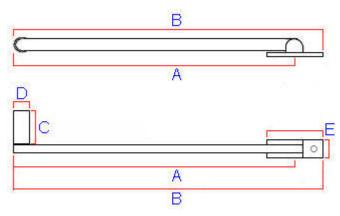

# Dimensions

21756.1

**Dimension On Diagram** 

Length Of Roller Stay

154mm

Α

| Overall Length              | 167mm       | В |
|-----------------------------|-------------|---|
| Length Of Roller            | 18mm        | С |
| Diameter Of Roller          | 16mm        | D |
| Back Plate - Width x Height | 14mm x 40mm | С |