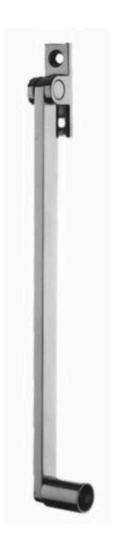

# **Pivoting Roller Stay For Fanlight Windows - Satin Chrome**

#### **Description**

- Pivoting roller stay for bottom hinged, inward opening fanlight windows
- Architectural quality
- Roller stay "rolls" up and down the window as it opens and closes
- When the fanlight window is in the closed position the roller stay lies flat against the window SEE BELOW DIAGRAM

• When the fanlight window is in the open position the roller projects from the frame to restrict and support the fanlight window - SEE BELOW DIAGRAM