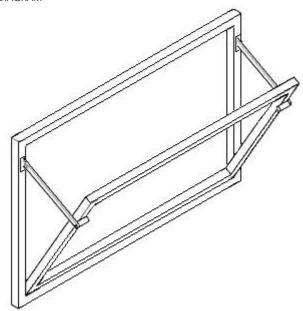

• When the fanlight window is in the open position the roller projects from the frame to restrict and support the fanlight window - SEE BELOW DIAGRAM